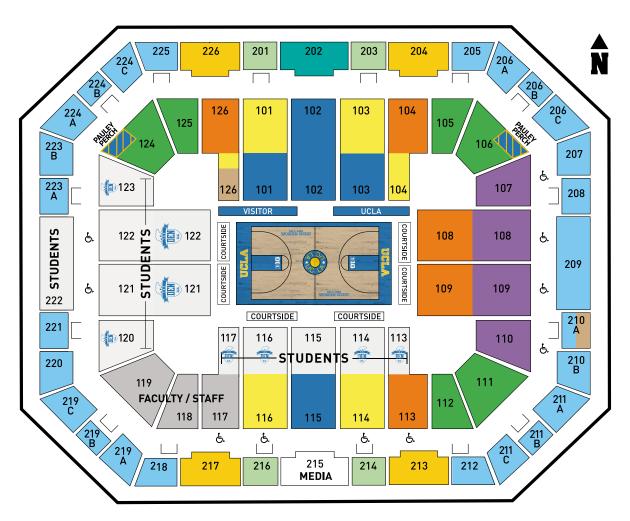

### **UCLA SCHOLARSHIP SEATING PROGRAM**

SEASON TICKET PRICE AND ANNUAL WOODEN ATHLETIC FUND DONATION PER SEAT

200-LEVEL

# 100-LEVEL \$1,499 + \$3,200 WAF DONATION \$1,499 + \$2,400 WAF DONATION \$1,099 + \$1,600 WAF DONATION \$1,099 + \$640 WAF DONATION \$1,099 + \$500 WAF DONATION \$1,099 (UCLA FACULTY/STAFF DISCOUNT)

# \$649 + \$640 WAF DONATION \$649 + \$100 WAF DONATION \$649 \$369 \$249 Fast Break Season Pass

THE FAST BREAK PASS gives holders the ability to choose from seats specifically held for them prior to each regular season home game Unclaimed seats four (4) hours before game start may be forfeited.

# **UCLA FACULTY/STAFF:**

UCLA Athletics will match any Wooden Athletic Fund (WAF) donation from current, retired and emeriti UCLA Faculty and Staff. The donation match may be applied to cover per seat donation requirements for up to four (4) seats in Pauley Pavilion, outside of the designated Faculty/Staff sections.

# **PAULEY PERCH**

\$1,599 + \$640 WAF donation

Semi-private tables that accommodate 2 or 4 guests, a TV screen and food & beverage service for purchase.

Accessible seating available Pricing subject to change