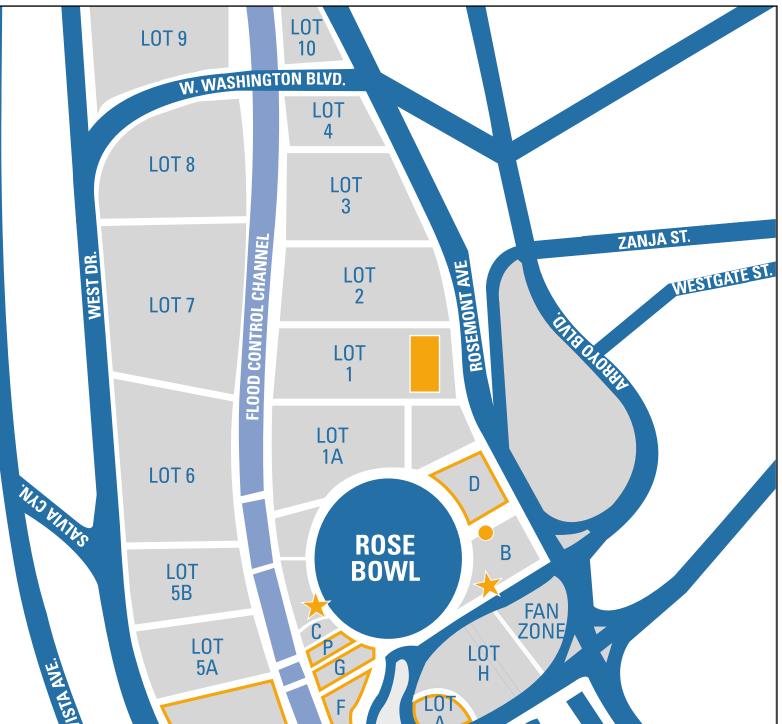

# **2025 UCLA FOOTBALL** SEASON PARKING ALL SEASON LONG - \$210

| WOODEN ATHLETIC<br>FUND LEVEL      | NUMBER OF PASSES |          | *LOTS AVAILABLE              |
|------------------------------------|------------------|----------|------------------------------|
|                                    | СОМР             | PURCHASE | FOR REQUEST                  |
| Season Ticket Member               |                  | 2        | 6                            |
| Bruin Booster (\$100+)             |                  | 2        | I, 6                         |
| Bruin Varsity Club<br>(Premier)    |                  | 2        | K, I, 6                      |
| Bruin Bench<br>(\$500+)            |                  | 2        | K, I, 6                      |
| Bruin Athletic Club<br>(\$1,000+)  |                  | 2        | D, K, I, 6                   |
| Bruin All-Conference<br>(\$2,000+) |                  | 2        | A, D, K, I, 6                |
| Bruin All-American<br>(\$4,000+)   |                  | 2        | 1 Lot F, A or D<br>+ K, I, 6 |
| Coaches Roundtable<br>(\$6,500+)   | 1                | 2        | 1 Lot F, A or D<br>+ K, I, 6 |

| (\$0,500+)                               |   |   | + K, I, O                                    |                                                                         |
|------------------------------------------|---|---|----------------------------------------------|-------------------------------------------------------------------------|
| Bruin Legends<br>(\$15,000+)             | 1 | 2 | 1 Lot G +<br>F, A, D, K, I, 6                | SECO ST. BROOKSIDE                                                      |
| Director's Circle<br>(\$30,000+)         | 1 | 3 | 1 Lot P Personalized<br>+G, F, A, D, K, I, 6 | IDT EXCLUSIVE WAF                                                       |
| John R. Wooden<br>Benefactor (\$60,000+) | 2 | 4 | 2 Lot P Personalized<br>+G, F, A, D, K, I, 6 | N I BROOKSIDE<br>CLUB HOUSE                                             |
| 42 Society<br>(\$100,000+)               | 2 | 4 | 2 Lot P Personalized<br>+G, F, A, D, K, I, 6 | W E LOT<br>J-WEST DISABLED PARKING<br>PARSONS SHUTTLE<br>DROPOFF/PICKUP |

As a season ticket member benefit, Rose Bowl season car parking is able to be requested for the 2025 UCLA Football season. RV parking is also available in Lots F and I. To qualify for donor parking you must complete your Wooden Athletic Fund contribution in full by May 1st. Due to the high demand there are no guarantees that you will receive the lot you request. If the lot you request is not available at your priority level you will be automatically allocated the next best available lot.

PARKING REQUESTS ARE NOT GUARANTEED AND WILL BE ALLOCATED ACCORDING TO THE **FOLLOWING CRITERIA:** 