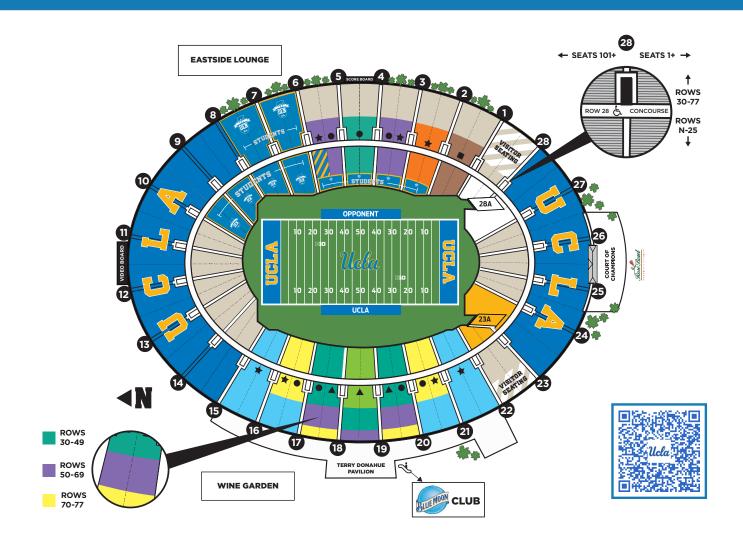

# 2025 UCLA FOOTBALL SEASON TICKETS

## **SEASON TICKET PRICING**

- ▲ \$599 ELITE
- \$499 PREMIUM
- ★ \$399 PREFERRED
- \$299 RESERVED

# **UCLA SCHOLARSHIP SEATING PROGRAM**

#### WAF DONATION MINIMUM PER SEAT

Row Divisions: Rows 1-49, Rows 50-69, Rows 70-77 Accessible seating in Row 28 at appropriate price and required donation for that section

Play Action Pass, Young Alumni Section, Value Seating, and Bench Seating do not require a donation.

#### **\$399 BENCH SEATING**

\$799/4 SEATS OR \$299 EACH

\$200 YOUNG ALUMNI

\$249 PLAY ACTION PASS

**UCLA STUDENTS** 

#### **UCLA YOUNG ALUMNI SEASON TICKETS**

Undergraduate (2021-2025) Graduate (2023-2025)

Accessible seating available around concourse

#### **BLUE MOON CLUB**

\$250 Season Membership (Available to the public)

### **EASTSIDE LOUNGE**

\$100+ WAF Members

#### WINE GARDEN

\$4,000+ WAF Members

Elevate your UCLA football experience with all-inclusive Club seating and air-conditioned lounge access starting at \$2,250 per seat.

For more information Visit: www.RoseBowlPremiumSeating.com or call 626.585.6800