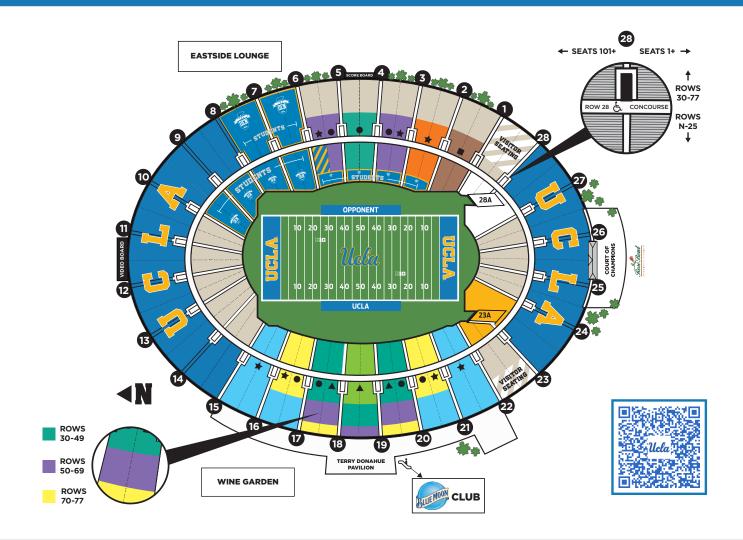

# **SEASON TICKET PRICING**

▲ \$599 - ELITE

\$499 - PREMIUM

★ \$399 - PREFERRED

\$299 - RESERVED

# **UCLA SCHOLARSHIP SEATING PROGRAM**

WAF DONATION MINIMUM PER SEAT

\$1,600 \$800 \$500 \$300 \$200 \$100 \$50

Row Divisions: Rows 1-49, Rows 50-69, Rows 70-77 Accessible seating in Row 28 at appropriate price and required donation for that section

Play Action Pass, Young Alumni Section, Value Seating, and Bench Seating do not require a donation.

Pricing subject to change.

# **\$399 BENCH SEATING**

\$999/4 SEATS OR \$299 EACH

\$200 YOUNG ALUMNI

\$249 PLAY ACTION PASS

**UCLA STUDENTS** 

### SINGLE GAME ONLY

PLAY ACTION PASS gives holders the ability to choose from seats specifically held for them prior to each regular season home game. Unclaimed seats six (6) hours before game start may be forfeited.

### **UCLA FACULTY & STAFF SEASON TICKETS**

Save 20% off single-game prices, plus WAF donation match and/or \$50 per seat WAF requirement waived. Limit of 4 per account.

# **UCLA YOUNG ALUMNI SEASON TICKETS**

Undergraduate (2021-2025) Graduate (2023-2025)

Accessible seating available around concourse

### **BLUE MOON CLUB**

\$250 Season Membership (Available to the public)

## **EASTSIDE LOUNGE**

\$100+ WAF Members

### WINE GARDEN

\$4,000+ WAF Members

Elevate your UCLA football experience with all-inclusive Club seating and air-conditioned lounge access starting at \$2,250 per seat.

For more information Visit: www.RoseBowlPremiumSeating.com or call 626.585.6800